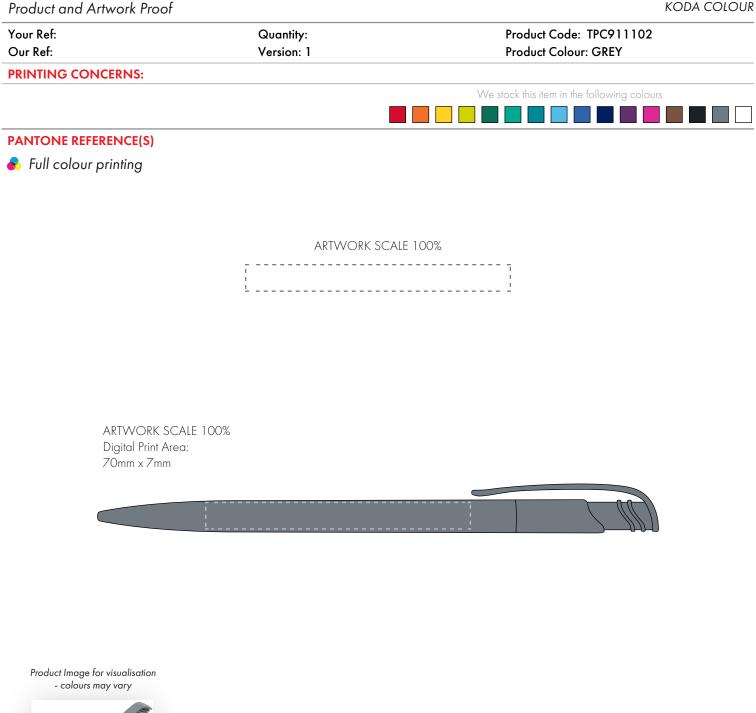

## The dashed line is to demonstrate print area and will not appear on your printed item